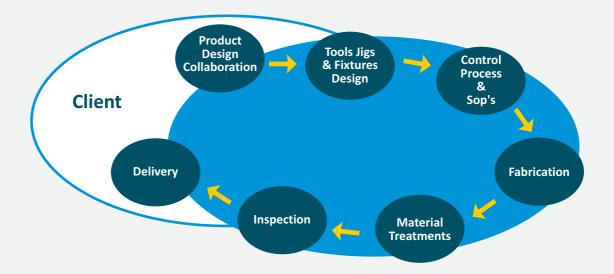

#### **Quality Assurance Policy**

We are committed to continuous improvement and have established a Quality Management System which provides a framework for measuring and improving our performance.

We have the following systems and procedures in place to support us in our aim of total customer satisfaction and continuous improvement throughout our business:

- □ a customer complaints procedure
- ▼ training and development for our employees
- □ regular audit of our internal processes
- management reviews of audit results, customer feedback and complaints

Our internal procedures are reviewed regularly and are held in a Quality Manual which is made available to all employees.

This policy is posted on the Company Notice Board and can also be found in the staff handbook.

All employees have a responsibility within their own areas of work to help ensure that Quality is embedded within the whole of the company.